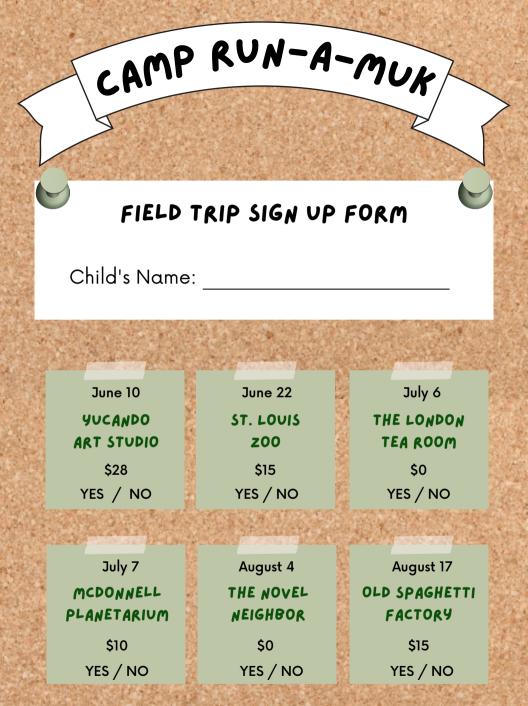

## FIELD TRIPS

CAMP RUN-A-MUK

SENIOR CAMP

There are already a couple field trips planned for just our children! But we may also attend some alongside Faith Academy.

Despite your child's normal schedule, they are always welcome and encouraged to attend field trips!

Parents are invited to chaperone and attend. Just let me know when if you're interested and available!

# SAVE THE DATES!

#### The London Tea Room

Wednesday, July 6 1:30 P.M.

During our week exploring the United Kingdom, I will be taking the children out for an afternoon tea.

We will enjoy tea & scones!

#### **The Novel Neighbor**

Thursday, August 4 Time TBD

During our Authors week, I will be taking the children to a local, independent bookstore here in Webster Groves.

They will chat with staff there and be allowed to shop around after.